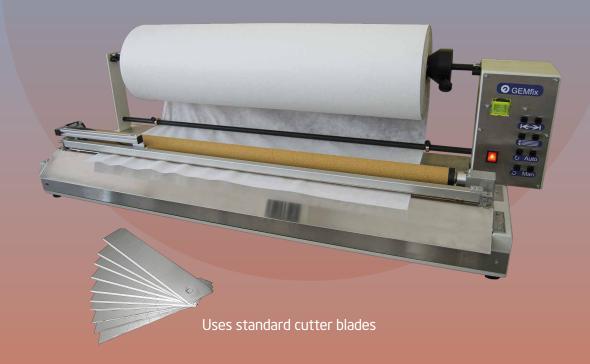

## Roll to Sheet Cutter

## **Main Features**

- Cuts rolls into sheets
- Cutting measurement in milimeters
- Set the desired length
- Hundreds of cuts with the same blade
- Set the desired number of sheets
- Cuts Transfer Paper, paper, plastic, vynil, among others

- The GEMfix XC Cutters are the best option to quickly and accurately transform a roll into sheets in the desired lenght
- 2 Safe and easy to use. The operator doesn't have any contact with the machine in the cutting process
- Fully programmable and adaptable to the needs of each job. The compact structure allow you to use it in small rooms without risk of accidents