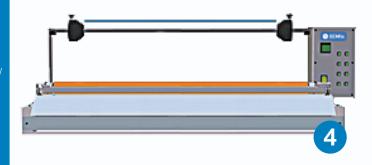

## Roll to Sheet Cutter

## **Main Features**

- Cuts rolls into sheets
- Cutting measurement in milimeters
- Set the desired length
- Hundreds of cuts with the same blade
- Set the desired number of sheets
- Cuts Transfer Paper, paper, plastic, vynil, among others

- The GEMfix XC Cutters are the best option to quickly and accurately transform a roll into sheets in the desired lenght
- 2 Safe and easy to use. The operator doesn't have any contact with the machine in the cutting process
- Fully programmable and adaptable to the needs of each job. The compact structure allow you to use it in small rooms without risk of accidents