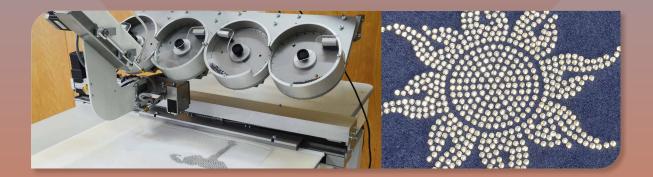

#### **Main Features**

4 sizes or colors in the same drawing

- Rhinestones from 2mm (SS6) up to
   5mm (SS20). Optional up to 10mm (SS45)
- From 140 to 190 rhinestones per minute (depending on stone size)
- Maximum Working Area: 500mm x 320mm

### Other Features

- Innovative, faster and more accurate system
- Wireless connection to transfer drawings
- O Drawings with unlimited number of rhinestones