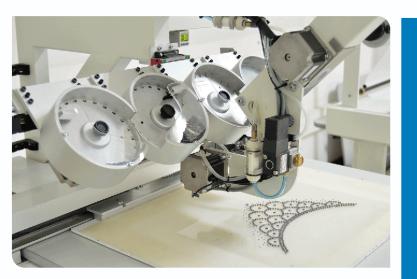

#### Shapes device

> Add to your projects shapes like stars, squares, rectangles, hearts, among others.