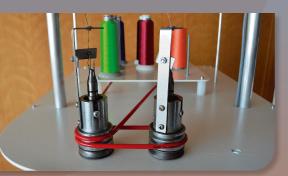

## > Cord Measures

- Standard Model with two heads (two measures at choice)
- Available Cord Measures:
  3mm, 4mm and 5mm
- Ready for the third head

**O** GEMfix

- Each head makes an individual cord with 4 needles
- Each head makes a maximum of 1,60m of cord per minute