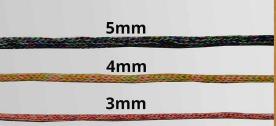

## > Cord Measures

- Standard Model with two heads (two measures at choice)
- Available Cord Measures:
  3mm, 4mm and 5mm
- Ready for the third head

**O** GEMfix

- Each head makes an individual cord with 4 needles
- Each head makes a maximum of 1,60m of cord per minute