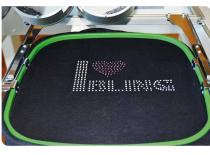

# Use different frames!

### Embroidery Frame

Flat Frame

Choose the best configuration to meet your needs

- > 2 or 4 feeders and 1 nozzle with ultrasound
- > 4 feeders and 2 nozzles with ultrasound