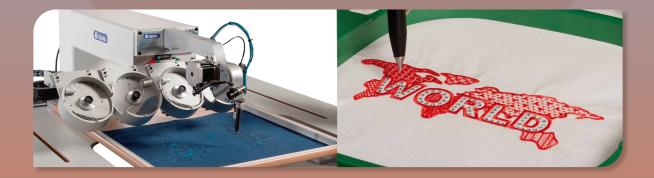

# Combine Rhinestones with Embroidery

### • Compatible Software - GEM by Pulse (Minimum Level Creator)

- > Produce your designs in minutes and send them to the GEMfix machine and embroidery machine simultaneously, greatly reducing production times.
- > Open embroidery files (.dst) and easily combine embroidery with rhinestones.
- >Easily import vector files (cdr, ai, dxf, eps, dts, ...) directly into GEM by Pulse while preserving both vector points and colors of the original file.
- > Select one segment and decide whether to just add stones to the line or fill the entire area of the vector.
- >DrawFusion for integration with CorelDraw