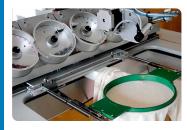

## The most versatile rhinestone machine of the market!

**Embroidery Frame** 

Flat Frame

Cap Frame

#### O Use embroidery frame and cap frame

> Remove the work from the embroidery machine and place it directly on GEMfix 3050 to fix the rhinestones in embroidery or on caps without having to change the frame