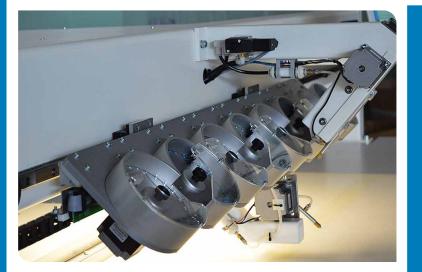

#### **Main Features**

Up to 12 sizes or colors in the same drawing

140 to 190 stones per minute depending on stone size

Maximum Working Area: 1200mm x 800mm

- Rhinestones from 2mm (SS6) up to 5mm (SS20). Optional up to 10mm (SS45)
- Independent speed adjustment per plate
- For large designs or many repetitions of small designs

## Technical Specifications

| Туре                          | Bridge                                            |
|-------------------------------|---------------------------------------------------|
| Working Area                  | 1200mm x 800mm                                    |
| Memory                        | Unlimited (Pc / laptop)                           |
| Production Rate               | 140 to 190rpm (maximum speed)                     |
| Rhinestone Sizes              | SS6 (2mm) to SS20 (5mm). Option up to SS45 (10mm) |
| Rhinestone Feeder             | 4, 8 or 12 Colors / sizes                         |
| Cylinder Rotation             | Step Motor                                        |
| Dimensions (without/with box) | 2978 x 1880 x 1400mm / 3178 x 2080 x 1600mm       |
| Compressor                    | 100 L / minute or just vacuum pump                |
|                               |                                                   |