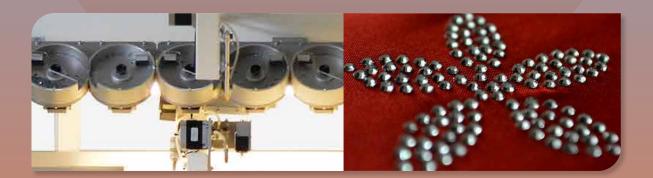

#### **Main Features**

Up to 12 sizes or colors in the same drawing

140 to 190 stones per minute depending on stone size

Maximum Working Area: 1200mm x 800mm

- Rhinestones from 2mm (SS6) up to 5mm (SS20). Optional up to 10mm (SS45)
- Independent speed adjustment per plate
- For large designs or many repetitions of small designs

#### Shapes device

> Add to your projects shapes like stars, squares, rectangles, hearts, among others.