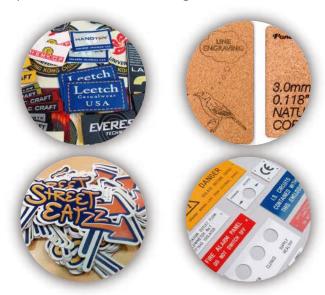

Smooth and accurate, little waste, low power consumption and quieter are some advantages of this machine.

Acrylic, rubber, plastic, paper, crystal, bamboo, wood, embroidery, fabrics, leather and other non-metallic materials.

Applicable to Industries:

Advertising, electronics, graphic and cardboard, textile, footwear, decoration and leather industries.

| Technical Parameters           |                                                   |
|--------------------------------|---------------------------------------------------|
| Laser Power                    | 35W                                               |
| Working Area                   | 458 mm x 305 mm                                   |
| Cooling System                 | Cooled Water                                      |
| Laser Tube                     | CO2 Laser Glass                                   |
| Engraving Speed                | Up to 1200 mm/s                                   |
| Cutting Speed                  | Up to 600 mm/s                                    |
| Motor System                   | Step Motor                                        |
| Power                          | 220V - 50/60HZ - 10A Max.                         |
| <b>Environmental Standards</b> | Temp.: 15-35°c Humidity: 30%-80% (non-condensing) |