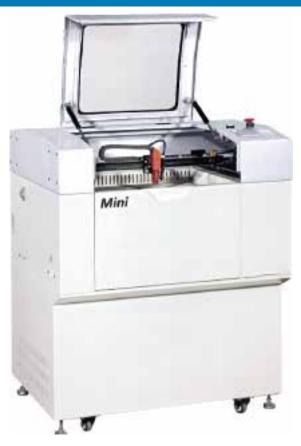

## Laser Mini to engraving and cutting

## Mini

Laser Mini makes engraving and cutting easy to use. It's a compact machine that has the water cooling, smoke extraction and compressor systems incorporated, which makes it great for anyone who has little space and big ideas.