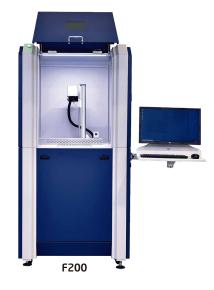

These lasers can adapt to any situation, making it a versatile and on budget solution.

**F** Series

| Technical Specifications | F150                                                    | F200              |
|--------------------------|---------------------------------------------------------|-------------------|
| Laser Power              | 20W                                                     | 30W               |
| Working Area             | 150x150mm                                               | 200x200x1000mm    |
| Object Height            | 135mm                                                   | Up to 1000mm      |
| Min. line size           | 0,1mm                                                   | 0,1mm             |
| Working Speed            | Up to 4000mm/sec                                        | Up to 4000mm/sec  |
| Resolution               | Up to 2000 dpi                                          | Up to 2000 dpi    |
| Software                 | EzCad2                                                  | EzCad2            |
| File Types               | .Ai, .PLT, .BMP, .DXF, .JPG, .Tiff, . Gif, among others |                   |
| Conectivity              | USB                                                     | USB and LAN       |
| Power                    | AC 240V - 50/60HZ                                       | AC 240V - 50/60HZ |