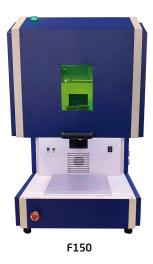

These lasers can adapt to any situation, making it a versatile and on budget solution.

**F** Series

| Technical Specifications | F150                                                    | F200              |
|--------------------------|---------------------------------------------------------|-------------------|
| Laser Power              | 20W                                                     | 30W               |
| Working Area             | 150x150mm                                               | 200x200x1000mm    |
| Object Height            | 135mm                                                   | Up to 1000mm      |
| Min. line size           | 0,1mm                                                   | 0,1mm             |
| Working Speed            | Up to 4000mm/sec                                        | Up to 4000mm/sec  |
| Resolution               | Up to 2000 dpi                                          | Up to 2000 dpi    |
| Software                 | EzCad2                                                  | EzCad2            |
| File Types               | .Ai, .PLT, .BMP, .DXF, .JPG, .Tiff, . Gif, among others |                   |
| Conectivity              | USB                                                     | USB and LAN       |
| Power                    | AC 240V - 50/60HZ                                       | AC 240V - 50/60HZ |