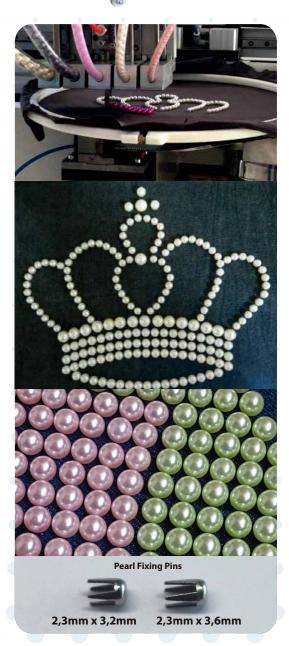

## **Automatic Pearl Attaching Machine**

The pearls are attached automatically through the pattern developed in the software. Apply up to 160 pearls per minute and 5 colors/sizes at the same time!

#### 5 Feeders

Apply 5 different sizes or colors simultaneously.

With the smart slider, the system can position the pattern on the desired place at all pieces.

### **Fixing Clamp**

Adjustable fixing clamp for use with fabrics, leather, jeans and other materials.

#### Included Software

Unleash your imagination. Create the design in the software, and the machine brings it to life with great precision.

| Working Area   | Standard Frame: 270x440mm Frames up to 300mm width (Ex: 300x300mm / 240x240mm / 210mm round / 180mm round / among others |
|----------------|--------------------------------------------------------------------------------------------------------------------------|
| Pearl Sizes    | 4, 5, 6, 8, 10 and 12mm                                                                                                  |
| Colors/sizes   | 5 colors/sizes simultaneously                                                                                            |
| Maximum Speed  | 160 pearls/minute                                                                                                        |
| <b>Energy</b>  | 220V / 45W                                                                                                               |
| Compressed Air | 4 to 8 bar                                                                                                               |
| Dimensions     | 143x130x150cm / 200Kg                                                                                                    |