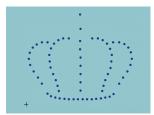

#### Included Software

Unleash your imagination. Create the design in the software, and the machine brings it to life with great precision.

| Working Area   | Standard Frame: 270x440mm Frames up to 300mm width (Ex: 300x300mm / 240x240mm / 210mm round / 180mm round / among others |
|----------------|--------------------------------------------------------------------------------------------------------------------------|
| Pearl Sizes    | 4, 5, 6, 8, 10 and 12mm                                                                                                  |
| Colors/sizes   | 5 colors/sizes simultaneously                                                                                            |
| Maximum Speed  | 160 pearls/minute                                                                                                        |
| <b>Energy</b>  | 220V / 45W                                                                                                               |
| Compressed Air | 4 to 8 bar                                                                                                               |
| Dimensions     | 143x130x150cm / 200Kg                                                                                                    |