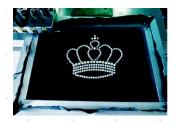

## **Automatic Pearl Attaching Machine**

The pearls are attached automatically through the pattern developed in the software. Apply up to 160 pearls per minute and 5 colors/sizes at the same time!

#### Included Software

Unleash your imagination. Create the design in the software, and the machine brings it to life with great precision.

| Working Area   | Standard Frame: 270x440mm Frames up to 300mm width (Ex: 300x300mm / 240x240mm / 210mm round / 180mm round / among others |
|----------------|--------------------------------------------------------------------------------------------------------------------------|
| Pearl Sizes    | 4, 5, 6, 8, 10 and 12mm                                                                                                  |
| Colors/sizes   | 5 colors/sizes simultaneously                                                                                            |
| Maximum Speed  | 160 pearls/minute                                                                                                        |
| <b>Energy</b>  | 220V / 45W                                                                                                               |
| Compressed Air | 4 to 8 bar                                                                                                               |
| Dimensions     | 143x130x150cm / 200Kg                                                                                                    |