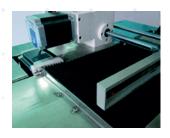

## **Automatic Pearl Attaching Machine**

The pearls are attached automatically through the pattern developed in the software. Apply up to 160 pearls per minute and 5 colors/sizes at the same time!

#### Included Software

Unleash your imagination. Create the design in the software, and the machine brings it to life with great precision.

| Working Area   | Standard Frame: 270x440mm Frames up to 300mm width (Ex: 300x300mm / 240x240mm / 210mm round / 180mm round / among others |
|----------------|--------------------------------------------------------------------------------------------------------------------------|
| Pearl Sizes    | 4, 5, 6, 8, 10 and 12mm                                                                                                  |
| Colors/sizes   | 5 colors/sizes simultaneously                                                                                            |
| Maximum Speed  | 160 pearls/minute                                                                                                        |
| <b>Energy</b>  | 220V / 45W                                                                                                               |
| Compressed Air | 4 to 8 bar                                                                                                               |
| Dimensions     | 143x130x150cm / 200Kg                                                                                                    |