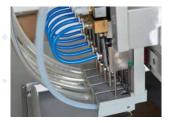

#### 5 Feeders

Apply 5 different sizes or colors simultaneously.

With the smart slider, the system can position the pattern on the desired place at all pieces.

### **Fixing Clamp**

Adjustable fixing clamp for use with fabrics, leather, jeans and other materials.